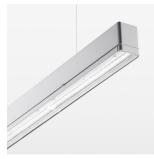

## beledi XS

Article number: 70620423

## LUMINAIRE

Weight 3.2 kg
Protection rating . class IP 40 . I
Luminaire colour silver

## **OPTIONAL**

Mounting Accessories

Light band with LED, rated life of the LED L80/B50 > 50000 h, colour rendering index CRI > 80, reflector with homogeneous light distribution pattern, lens optics made of PMMA, luminaire insert sheet steel, powdercoated, silver