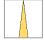

## LIGHT TECHNOLOGY

LED SMD linear
Light colour 830
Luminous flux 9000 lm
System power 66.5 W
Luminaire Efficiency 135 lm/W
Reflector NarrowBeam

## **OPTIONAL**

Mounting Accessories

Light band with LED, rated life of the LED L80/B50 > 50000 h, colour rendering index CRI > 80, reflector with homogeneous light distribution pattern, lens optics made of PMMA, luminaire insert sheet steel, powdercoated, silver