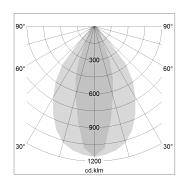

## LIGHT TECHNOLOGY

LED SMD linear
Light colour 830
Luminous flux 9000 lm
System power 66.5 W
Luminaire Efficiency 135 lm/W
Reflector NarrowBeam