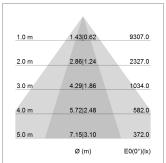

## LIGHT TECHNOLOGY

LED SMD linear
Light colour 830
Luminous flux 9000 lm
System power 66.5 W
Luminaire Efficiency 135 lm/W
Reflector NarrowBeam