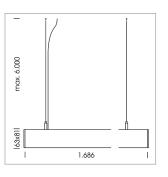

## LUMINAIRE

Weight 3.2 kg
Protection rating . class IP 40 . I
Luminaire colour silver