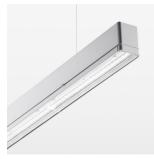

## beledi XS

Article number: 70620505

## **LUMINAIRE**

Weight 3.2 kg
Protection rating . class IP 40 . I
Luminaire colour silver

## **OPTIONAL**

Mounting Accessories

Light band with LED, rated life of the LED L80/B50 > 50000 h, colour rendering index CRI > 80, reflector with homogeneous light distribution pattern, lens optics made of PMMA, luminaire insert sheet steel, powder-coated, silver