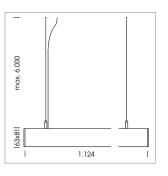

## **LUMINAIRE**

Weight 3.2 kg
Protection rating . class IP 40 . I
Luminaire colour silver

## **OPTIONAL**

Mounting Accessories

Light band with LED, rated life of the LED L80/B50 > 50000 h, colour rendering index CRI > 80, reflector with homogeneous light distribution pattern, lens optics made of PMMA, luminaire insert sheet steel, powder-coated, silver