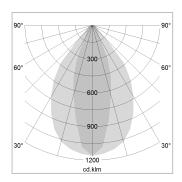

## LIGHT TECHNOLOGY

LED SMD linear
Light colour 840
Luminous flux 6000 lm
System power 42 W
Luminaire Efficiency 143 lm/W
Reflector NarrowBeam