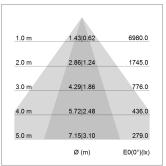

## LIGHT TECHNOLOGY

LED SMD linear
Light colour 840
Luminous flux 6000 lm
System power 42 W
Luminaire Efficiency 143 lm/W
Reflector NarrowBeam