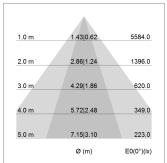

## LIGHT TECHNOLOGY

LED SMD linear
Light colour 840
Luminous flux 4800 lm
System power 30 W
Luminaire Efficiency 160 lm/W
Reflector NarrowBeam