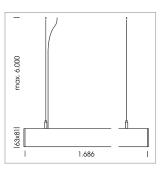

## beledi XS

Article number: 70620507

## LUMINAIRE

Weight 3.2 kg
Protection rating . class IP 40 . I
Luminaire colour silver