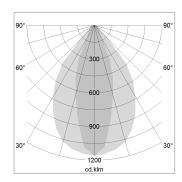

## LIGHT TECHNOLOGY

LED SMD linear
Light colour 840
Luminous flux 4800 lm
System power 30 W
Luminaire Efficiency 160 lm/W
Reflector NarrowBeam