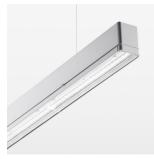

## beledi XS

Article number: 70620507

## **OPTIONAL**

Mounting Accessories

Light band with LED, rated life of the LED L80/B50 > 50000 h, colour rendering index CRI > 80, reflector with homogeneous light distribution pattern, lens optics made of PMMA, luminaire insert sheet steel, powder-coated, silver