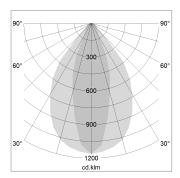

## LIGHT TECHNOLOGY

LED SMD linear
Light colour 840
Luminous flux 9000 lm
System power 63 W
Luminaire Efficiency 143 lm/W
Reflector NarrowBeam