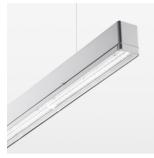

## beledi XS

Article number: 70620511

## **OPTIONAL**

Mounting Accessories

Light band with LED, rated life of the LED L80/B50 > 50000 h, colour rendering index CRI > 80, reflector with homogeneous light distribution pattern, lens optics made of PMMA, luminaire insert sheet steel, powder-coated, silver