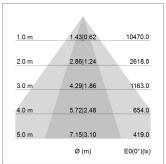

## LIGHT TECHNOLOGY

LED SMD linear
Light colour 840
Luminous flux 9000 lm
System power 63 W
Luminaire Efficiency 143 lm/W
Reflector NarrowBeam