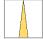

## LIGHT TECHNOLOGY

LED SMD linear
Light colour 840
Luminous flux 9000 lm
System power 63 W
Luminaire Efficiency 143 lm/W
Reflector NarrowBeam

## **OPTIONAL**

Mounting Accessories

Light band with LED, rated life of the LED L80/B50 > 50000 h, colour rendering index CRI > 80, reflector with homogeneous light distribution pattern, lens optics made of PMMA, luminaire insert sheet steel, powder-coated, silver