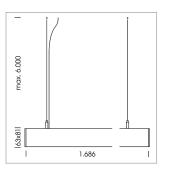

## beledi XS

Article number: 70620511

## **LUMINAIRE**

Weight 3.2 kg
Protection rating . class IP 40 . I
Luminaire colour silver