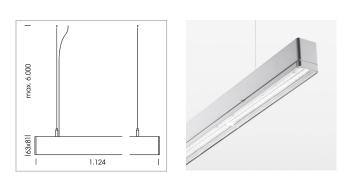

## **OPTIONAL**

Mounting Accessories

Light band with LED, rated life of the LED L80/B50 > 50000 h, colour rendering index CRI > 80, reflector with homogeneous light distribution pattern, lens optics made of PMMA, luminaire insert sheet steel, powder-coated, silver