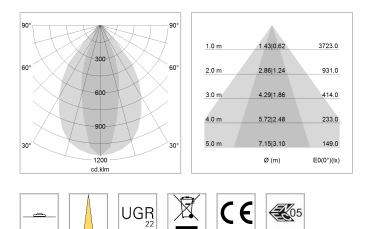

## LIGHT TECHNOLOGY

| SMD linear |
|------------|
| 840        |
| 3200 lm    |
| 20 W       |
| 160 lm/W   |
| NarrowBeam |
|            |