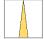

## LIGHT TECHNOLOGY

LED SMD linear
Light colour 840
Luminous flux 4800 lm
System power 30 W
Luminaire Efficiency 160 lm/W
Reflector NarrowBeam