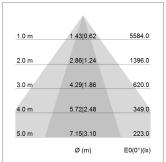

## LIGHT TECHNOLOGY

LED SMD linear
Light colour 840
Luminous flux 4800 lm
System power 30 W
Luminaire Efficiency 160 lm/W
Reflector NarrowBeam