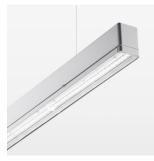

## beledi XS

Article number: 70620519

## LUMINAIRE

Weight 3.2 kg
Protection rating . class IP 40 . I
Luminaire colour silver

## **OPTIONAL**

Mounting Accessories

Light band with LED, rated life of the LED L80/B50 > 50000 h, colour rendering index CRI > 80, reflector with homogeneous light distribution pattern, lens optics made of PMMA, luminaire insert sheet steel, powder-coated, silver