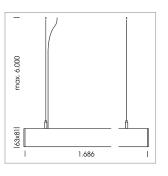

## beledi XS

Article number: 70620519

## LUMINAIRE

Weight 3.2 kg
Protection rating . class IP 40 . I
Luminaire colour silver