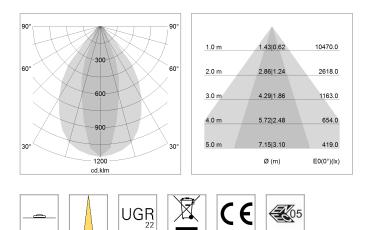

## LIGHT TECHNOLOGY

| SMD linear |
|------------|
| 840        |
| 9000 lm    |
| 63 W       |
| 143 lm/W   |
| NarrowBeam |
|            |