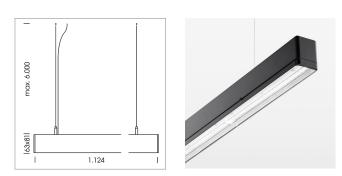

## LUMINAIRE

Weight Protection rating . class Luminaire colour 3.2 kg IP 40 . I black

## **OPTIONAL**

Mounting Accessories

Light band with LED, rated life of the LED L80/B50 > 50000 h, colour rendering index CRI > 80, reflector with homogeneous light distribution pattern, lens optics made of PMMA, luminaire insert sheet steel, powder-coated, black