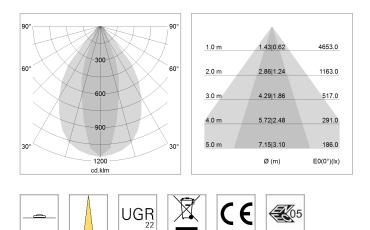

## LIGHT TECHNOLOGY

| LED                  | SMD linear |
|----------------------|------------|
| Light colour         | 830        |
| Luminous flux        | 4000 lm    |
| System power         | 27 W       |
| Luminaire Efficiency | 148 lm/W   |
| Reflector            | NarrowBeam |