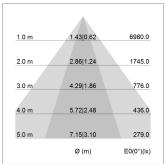

## LIGHT TECHNOLOGY

LED SMD linear
Light colour 830
Luminous flux 6000 lm
System power 40.5 W
Luminaire Efficiency 148 lm/W
Reflector NarrowBeam