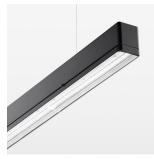

## beledi XS

Article number: 70620709

## **LUMINAIRE**

Weight 3.2 kg
Protection rating . class IP 40 . I
Luminaire colour black

## **OPTIONAL**

Mounting Accessories

Light band with LED, rated life of the LED L80/B50 > 50000 h, colour rendering index CRI > 80, reflector with homogeneous light distribution pattern, lens optics made of PMMA, luminaire insert sheet steel, powder-coated, black