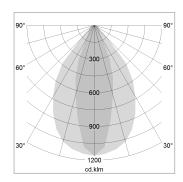

## LIGHT TECHNOLOGY

LED SMD linear
Light colour 830
Luminous flux 6000 lm
System power 40.5 W
Luminaire Efficiency 148 lm/W
Reflector NarrowBeam