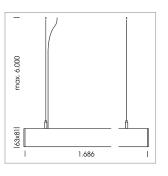

## **LUMINAIRE**

Weight 3.2 kg
Protection rating . class IP 40 . I
Luminaire colour black

## **OPTIONAL**

Mounting Accessories

Light band with LED, rated life of the LED L80/B50 > 50000 h, colour rendering index CRI > 80, reflector with homogeneous light distribution pattern, lens optics made of PMMA, luminaire insert sheet steel, powder-coated, black