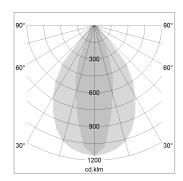

## LIGHT TECHNOLOGY

LED SMD linear
Light colour 830
Luminous flux 6000 lm
System power 40.5 W
Luminaire Efficiency 148 lm/W
Reflector NarrowBeam