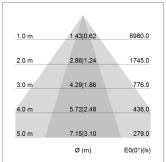

## LIGHT TECHNOLOGY

LED SMD linear
Light colour 830
Luminous flux 6000 lm
System power 40.5 W
Luminaire Efficiency 148 lm/W
Reflector NarrowBeam