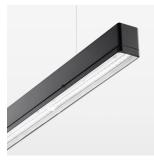

## beledi XS

Article number: 70620721

## **LUMINAIRE**

Weight 3.2 kg
Protection rating . class IP 40 . I
Luminaire colour black

## **OPTIONAL**

Mounting Accessories

Light band with LED, rated life of the LED L80/B50 > 50000 h, colour rendering index CRI > 80, reflector with homogeneous light distribution pattern, lens optics made of PMMA, luminaire insert sheet steel, powdercoated, black