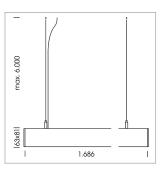

## **LUMINAIRE**

Weight 3.2 kg
Protection rating . class IP 40 . I
Luminaire colour black