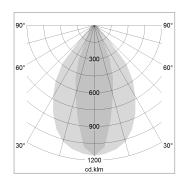

## LIGHT TECHNOLOGY

LED SMD linear
Light colour 830
Luminous flux 9000 lm
System power 66.5 W
Luminaire Efficiency 135 lm/W
Reflector NarrowBeam