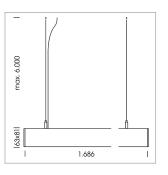

## beledi XS

Article number: 70620723

## **LUMINAIRE**

Weight 3.2 kg
Protection rating . class IP 40 . I
Luminaire colour black