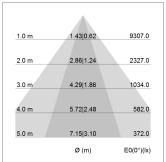

## LIGHT TECHNOLOGY

LED SMD linear
Light colour 830
Luminous flux 9000 lm
System power 66.5 W
Luminaire Efficiency 135 lm/W
Reflector NarrowBeam