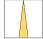

## LIGHT TECHNOLOGY

LED SMD linear
Light colour 830
Luminous flux 9000 lm
System power 66.5 W
Luminaire Efficiency 135 lm/W
Reflector NarrowBeam

## **OPTIONAL**

Mounting Accessories

Light band with LED, rated life of the LED L80/B50 > 50000 h, colour rendering index CRI > 80, reflector with homogeneous light distribution pattern, lens optics made of PMMA, luminaire insert sheet steel, powder-coated, black