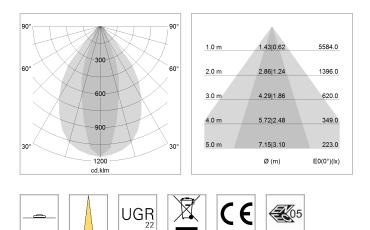

## LIGHT TECHNOLOGY

| SMD linear |
|------------|
| 840        |
| 4800 lm    |
| 30 W       |
| 160 lm/W   |
| NarrowBeam |
|            |