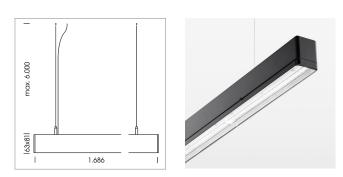

## LUMINAIRE

Weight Protection rating . class Luminaire colour 3.2 kg IP 40 . I black

## **OPTIONAL**

Mounting Accessories

Light band with LED, rated life of the LED L80/B50 > 50000 h, colour rendering index CRI > 80, reflector with homogeneous light distribution pattern, lens optics made of PMMA, luminaire insert sheet steel, powder-coated, black