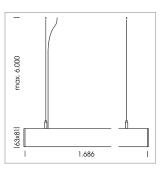

## beledi XS

Article number: 70630109

## **LUMINAIRE**

Weight 3.2 kg
Protection rating . class IP 40 . I
Luminaire colour white