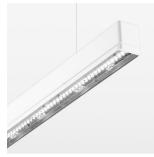

## **OPTIONAL**

Mounting Accessories

Light band with LED, rated life of the LED L80/B50 > 50000 h, colour rendering index CRI > 80, reflector with double asymmetrical light distribution pattern, lens optics made of PMMA, luminaire insert sheet steel, powder-coated, white