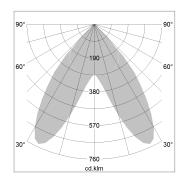

## LIGHT TECHNOLOGY

LED SMD linear
Light colour 830
Luminous flux 6000 lm
System power 40.5 W
Luminaire Efficiency 148 lm/W
Reflector BatWing
Beam angle 2 x 20°