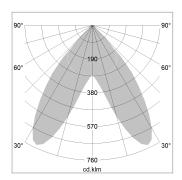

## LIGHT TECHNOLOGY

LED SMD linear
Light colour 830
Luminous flux 6000 lm
System power 44.5 W
Luminaire Efficiency 135 lm/W
Reflector BatWing
Beam angle 2 x 20°