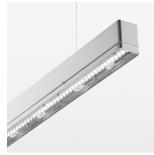

## **OPTIONAL**

Mounting Accessories

27.11.2024

Light band with LED, rated life of the LED L80/B50 > 50000 h, colour rendering index CRI > 80, reflector with double asymmetrical light distribution pattern, lens optics made of PMMA, luminaire insert sheet steel, powder-coated, silver