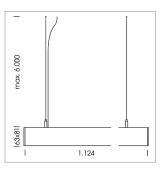

## beledi XS

Article number: 70630405

## **LUMINAIRE**

Weight 3.2 kg
Protection rating . class IP 40 . I
Luminaire colour silver