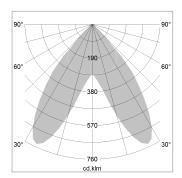

## LIGHT TECHNOLOGY

LED SMD linear
Light colour 830
Luminous flux 4800 lm
System power 32 W
Luminaire Efficiency 150 lm/W
Reflector BatWing
Beam angle 2 x 20°