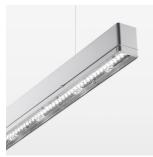

## beledi XS

Article number: 70630407

## LIGHT TECHNOLOGY

LED SMD linear
Light colour 830
Luminous flux 4800 lm
System power 32 W
Luminaire Efficiency 150 lm/W
Reflector BatWing
Beam angle 2 x 20°

## **LUMINAIRE**

Weight 3.2 kg
Protection rating . class IP 40 . I
Luminaire colour silver

## **OPTIONAL**

Mounting Accessories

Light band with LED, rated life of the LED L80/B50 > 50000 h, colour rendering index CRI > 80, reflector with double asymmetrical light distribution pattern, lens optics made of PMMA, luminaire insert sheet steel, powder-coated, silver