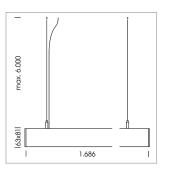

## **LUMINAIRE**

Weight 3.2 kg
Protection rating . class IP 40 . I
Luminaire colour silver

## **OPTIONAL**

Mounting Accessories

Light band with LED, rated life of the LED L80/B50 > 50000 h, colour rendering index CRI > 80, reflector with double asymmetrical light distribution pattern, lens optics made of PMMA, luminaire insert sheet steel, powder-coated, silver