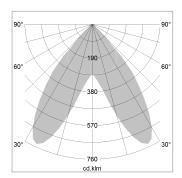

## LIGHT TECHNOLOGY

LED SMD linear
Light colour 830
Luminous flux 9000 lm
System power 66.5 W
Luminaire Efficiency 135 lm/W
Reflector BatWing
Beam angle 2 x 20°