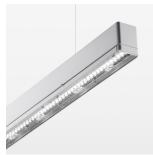

## beledi XS

Article number: 70630411

## **LUMINAIRE**

Weight 3.2 kg
Protection rating . class IP 40 . I
Luminaire colour silver

## **OPTIONAL**

Mounting Accessories

Light band with LED, rated life of the LED L80/B50 > 50000 h, colour rendering index CRI > 80, reflector with double asymmetrical light distribution pattern, lens optics made of PMMA, luminaire insert sheet steel, powder-coated, silver