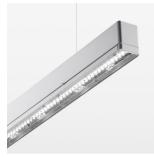

## beledi XS

Article number: 70630505

## **LUMINAIRE**

Weight 3.2 kg
Protection rating . class IP 40 . I
Luminaire colour silver

## **OPTIONEEL**

Mounting Accessories

Light band with LED, rated life of the LED L80/B50 > 50000 h, colour rendering index CRI > 80, reflector with double asymmetrical light distribution pattern, lens optics made of PMMA, luminaire insert sheet steel, powder-coated, silver