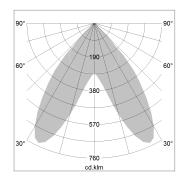

## LIGHT TECHNOLOGY

LED SMD linear
Light colour 840
Luminous flux 6000 lm
System power 42 W
Luminaire Efficiency 143 lm/W
Reflector BatWing
Beam angle 2 x 20°