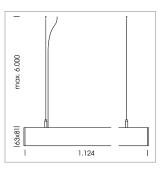

## **LUMINAIRE**

Weight 3.2 kg
Protection rating . class IP 40 . I
Luminaire colour silver

## **OPTIONEEL**

Mounting Accessories

Light band with LED, rated life of the LED L80/B50 > 50000 h, colour rendering index CRI > 80, reflector with double asymmetrical light distribution pattern, lens optics made of PMMA, luminaire insert sheet steel, powder-coated, silver