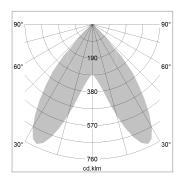

## LIGHT TECHNOLOGY

LED SMD linear
Light colour 840
Luminous flux 3200 lm
System power 20 W
Luminaire Efficiency 160 lm/W
Reflector BatWing
Beam angle 2 x 20°