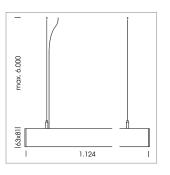

## **LUMINAIRE**

Weight 3.2 kg
Protection rating . class IP 40 . I
Luminaire colour silver