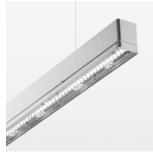

## beledi XS

Article number: 70630513

## **OPTIONAL**

Mounting Accessories

Light band with LED, rated life of the LED L80/B50 > 50000 h, colour rendering index CRI > 80, reflector with double asymmetrical light distribution pattern, lens optics made of PMMA, luminaire insert sheet steel, powder-coated, silver