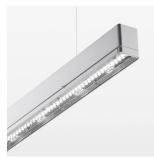

## beledi XS

Article number: 70630515

## **LUMINAIRE**

| Weight                    | 3.2 kg  |
|---------------------------|---------|
| Protection rating . class | IP 40.I |
| Luminaire colour          | silver  |

## **OPTIONEEL**

Mounting Accessories

Light band with LED, rated life of the LED L80/B50 > 50000 h, colour rendering index CRI > 80, reflector with double asymmetrical light distribution pattern, lens optics made of PMMA, luminaire insert sheet steel, powder-coated, silver