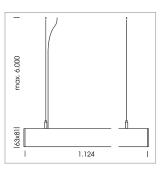

## **LUMINAIRE**

| Weight                    | 3.2 kg  |
|---------------------------|---------|
| Protection rating . class | IP 40.I |
| Luminaire colour          | silver  |

## **OPTIONEEL**

Mounting Accessories

Light band with LED, rated life of the LED L80/B50 > 50000 h, colour rendering index CRI > 80, reflector with double asymmetrical light distribution pattern, lens optics made of PMMA, luminaire insert sheet steel, powder-coated, silver