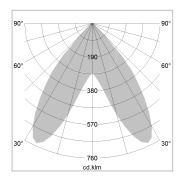

## LIGHT TECHNOLOGY

| LED                  | SMD linear |
|----------------------|------------|
| Light colour         | 840        |
| Luminous flux        | 4000 lm    |
| System power         | 25.5 W     |
| Luminaire Efficiency | 157 lm/W   |
| Reflector            | BatWing    |
| Beam angle           | 2 x 20°    |

## **OPTIONEEL**

Mounting Accessories

Light band with LED, rated life of the LED L80/B50 > 50000 h, colour rendering index CRI > 80, reflector with double asymmetrical light distribution pattern, lens optics made of PMMA, luminaire insert sheet steel, powder-coated, silver