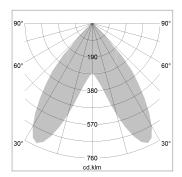

## LIGHT TECHNOLOGY

LED SMD linear
Light colour 840
Luminous flux 4800 lm
System power 30 W
Luminaire Efficiency 160 lm/W
Reflector BatWing
Beam angle 2 x 20°