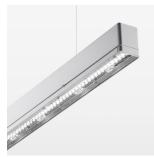

## beledi XS

Article number: 70630519

## **OPTIONEEL**

Mounting Accessories

Light band with LED, rated life of the LED L80/B50 > 50000 h, colour rendering index CRI > 80, reflector with double asymmetrical light distribution pattern, lens optics made of PMMA, luminaire insert sheet steel, powder-coated silver