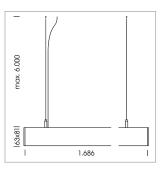

## **LUMINAIRE**

Weight 3.2 kg
Protection rating . class IP 40 . I
Luminaire colour silver

## **OPTIONEEL**

Mounting Accessories

Light band with LED, rated life of the LED L80/B50 > 50000 h, colour rendering index CRI > 80, reflector with double asymmetrical light distribution pattern, lens optics made of PMMA, luminaire insert sheet steel, powder-coated silver