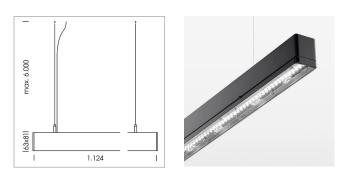

3.2 kg

black

IP 40.I

## LUMINAIRE

Weight Protection rating . class Luminaire colour

## OPTIONEEL

Mounting Accessories

Light band with LED, rated life of the LED L80/B50 > 50000 h, colour rendering index CRI > 80, reflector with double asymmetrical light distribution pattern, lens optics made of PMMA, luminaire insert sheet steel, powder-coated, black