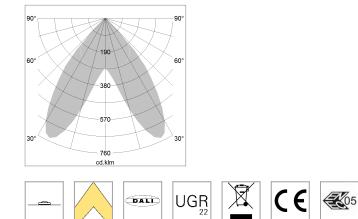

## LIGHT TECHNOLOGY

| LED                  | SMD linear |
|----------------------|------------|
| Light colour         | 830        |
| Luminous flux        | 6000 lm    |
| System power         | 44.5 W     |
| Luminaire Efficiency | 135 lm/W   |
| Reflector            | BatWing    |
| Beam angle           | 2 x 20°    |

## OPTIONEEL

Mounting Accessories

Light band with LED, rated life of the LED L80/B50 > 50000 h, colour rendering index CRI > 80, reflector with double asymmetrical light distribution pattern, lens optics made of PMMA, luminaire insert sheet steel, powder-coated, black