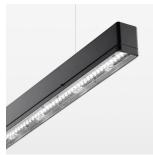

## beledi XS

Article number: 70630810

## **LUMINAIRE**

Weight 3.2 kg  $Protection\ rating\ .\ class$ IP 40 . I Luminaire colour black

## **OPTIONEEL**

Mounting Accessories

Light band with LED, rated life of the LED L80/B50 > 50000 h, colour rendering index CRI > 80, reflector with double asymmetrical light distribution pattern, lens optics made of PMMA, luminaire insert sheet steel, powdercoated, black