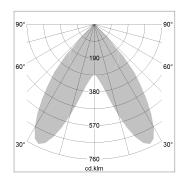

## LIGHT TECHNOLOGY

SMD linear LED Light colour 840 Luminous flux 9000 lm System power 63 W Luminaire Efficiency 143 lm/W Reflector BatWing 2 x 20° Beam angle