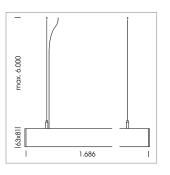

## **LUMINAIRE**

Weight 3.2 kg  $Protection\ rating\ .\ class$ IP 40 . I Luminaire colour black