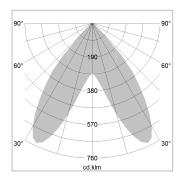

## LIGHT TECHNOLOGY

LED SMD linear
Light colour 840
Luminous flux 9000 lm
System power 63 W
Luminaire Efficiency 143 lm/W
Reflector BatWing
Beam angle 2 x 20°