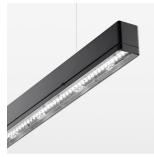

## beledi XS

Article number: 70630811

## **OPTIONAL**

Mounting Accessories

Light band with LED, rated life of the LED L80/B50 > 50000 h, colour rendering index CRI > 80, reflector with double asymmetrical light distribution pattern, lens optics made of PMMA, luminaire insert sheet steel, powder-coated, black