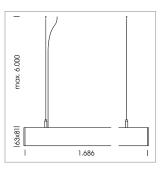

## **LUMINAIRE**

Weight 3.2 kg
Protection rating . class IP 40 . I
Luminaire colour black