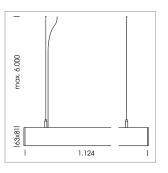

## beledi XS

Article number: 70630816

## **LUMINAIRE**

Weight 3.2 kg
Protection rating . class IP 40 . I
Luminaire colour black