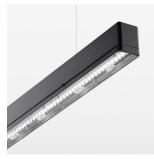

## beledi XS

Article number: 70630816

## **LUMINAIRE**

Weight 3.2 kg
Protection rating . class IP 40 . I
Luminaire colour black

## **OPTIONAL**

Mounting Accessories

Light band with LED, rated life of the LED L80/B50 > 50000 h, colour rendering index CRI > 80, reflector with double asymmetrical light distribution pattern, lens optics made of PMMA, luminaire insert sheet steel, powder-coated, black