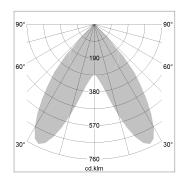

## LIGHT TECHNOLOGY

LED SMD linear
Light colour 840
Luminous flux 6000 lm
System power 42 W
Luminaire Efficiency 143 lm/W
Reflector BatWing
Beam angle 2 x 20°