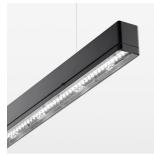

## beledi XS

Article number: 70630817

## **LUMINAIRE**

Weight 3.2 kg
Protection rating . class IP 40 . I
Luminaire colour black

## **OPTIONAL**

Mounting Accessories

Light band with LED, rated life of the LED L80/B50 > 50000 h, colour rendering index CRI > 80, reflector with double asymmetrical light distribution pattern, lens optics made of PMMA, luminaire insert sheet steel, powder-coated, black