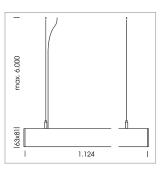

## **LUMINAIRE**

Weight 3.2 kg
Protection rating . class IP 40 . I
Luminaire colour black

## **OPTIONAL**

Mounting Accessories

Light band with LED, rated life of the LED L80/B50 > 50000 h, colour rendering index CRI > 80, reflector with double asymmetrical light distribution pattern, lens optics made of PMMA, luminaire insert sheet steel, powder-coated, black