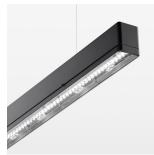

## beledi XS

Article number: 70630818

## **LUMINAIRE**

Weight 3.2 kg
Protection rating . class IP 40 . I
Luminaire colour black

## **OPTIONAL**

Mounting Accessories

Light band with LED, rated life of the LED L80/B50 > 50000 h, colour rendering index CRI > 80, reflector with double asymmetrical light distribution pattern, lens optics made of PMMA, luminaire insert sheet steel, powder-coated, black