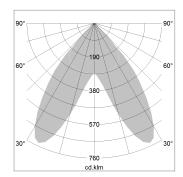

## LIGHT TECHNOLOGY

LED SMD linear
Light colour 840
Luminous flux 4800 lm
System power 30 W
Luminaire Efficiency 160 lm/W
Reflector BatWing
Beam angle 2 x 20°