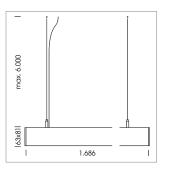

## **LUMINAIRE**

Weight 3.2 kg
Protection rating . class IP 40 . I
Luminaire colour black