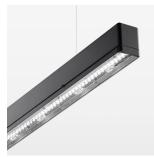

## beledi XS

Article number: 70630820

## **LUMINAIRE**

Weight 3.2 kg  $Protection\ rating\ .\ class$ IP 40 . I Luminaire colour black

## **OPTIONAL**

Mounting Accessories

Light band with LED, rated life of the LED L80/B50 > 50000 h, colour rendering index CRI > 80, reflector with double asymmetrical light distribution pattern, lens optics made of PMMA, luminaire insert sheet steel, powdercoated, black