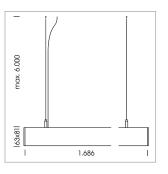

## beledi XS

Article number: 70630820

## **LUMINAIRE**

Weight 3.2 kg  $Protection\ rating\ .\ class$ IP 40 . I Luminaire colour black