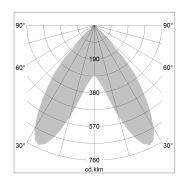

## LIGHT TECHNOLOGY

SMD linear LED Light colour 840 Luminous flux 6000 lm 38.5 W System power Luminaire Efficiency 156 lm/W Reflector BatWing 2 x 20° Beam angle