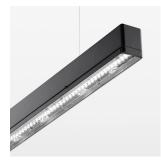

## beledi XS

Article number: 70630821

## **LUMINAIRE**

Weight 3.2 kg
Protection rating . class IP 40 . I
Luminaire colour black

## **OPTIONAL**

Mounting Accessories

Light band with LED, rated life of the LED L80/B50 > 50000 h, colour rendering index CRI > 80, reflector with double asymmetrical light distribution pattern, lens optics made of PMMA, luminaire insert sheet steel, powder-coated, black