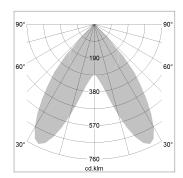

## LIGHT TECHNOLOGY

LED SMD linear
Light colour 840
Luminous flux 6000 lm
System power 38.5 W
Luminaire Efficiency 156 lm/W
Reflector BatWing
Beam angle 2 x 20°

## **OPTIONAL**

Mounting Accessories

Light band with LED, rated life of the LED L80/B50 > 50000 h, colour rendering index CRI > 80, reflector with double asymmetrical light distribution pattern, lens optics made of PMMA, luminaire insert sheet steel, powder-coated, black