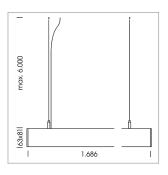

## **LUMINAIRE**

Weight 3.2 kg
Protection rating . class IP 40 . I
Luminaire colour black

## **OPTIONAL**

Mounting Accessories

Light band with LED, rated life of the LED L80/B50 > 50000 h, colour rendering index CRI > 80, reflector with double asymmetrical light distribution pattern, lens optics made of PMMA, luminaire insert sheet steel, powder-coated, black