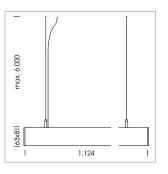

## **LUMINAIRE**

Weight 3.2 kg
Protection rating . class IP 40 . I
Luminaire colour white