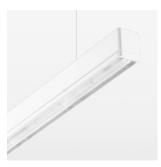

## beledi XS

Article number: 70650102

## **LUMINAIRE**

Weight 3.2 kg
Protection rating . class IP 40 . I
Luminaire colour white

## **OPTIONAL**

Mounting Accessories

Light band with LED, rated life of the LED L80/B50 > 50000 h, colour rendering index CRI > 80, reflector with homogeneous light distribution pattern, lens optics made of PMMA, luminaire insert sheet steel, powder-coated, white