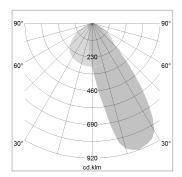

## LIGHT TECHNOLOGY

LED SMD linear
Light colour 830
Luminous flux 4000 lm
System power 30 W
Luminaire Efficiency 133 lm/W
Reflector Half BatWing

Beam angle 30°