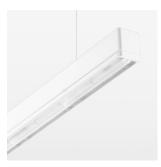

## beledi XS

Article number: 70650104

## **LUMINAIRE**

Weight 3.2 kg
Protection rating . class IP 40 . I
Luminaire colour white

## **OPTIONAL**

Mounting Accessories

Light band with LED, rated life of the LED L80/B50 > 50000 h, colour rendering index CRI > 80, reflector with homogeneous light distribution pattern, lens optics made of PMMA, luminaire insert sheet steel, powder-coated, white