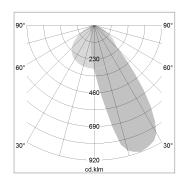

## LIGHT TECHNOLOGY

LED SMD linear
Light colour 830
Luminous flux 6000 lm
System power 49 W
Luminaire Efficiency 122 lm/W
Reflector Half BatWing

Beam angle 30°