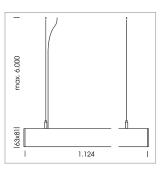

## beledi XS

Article number: 70650104

## **LUMINAIRE**

Weight 3.2 kg
Protection rating . class IP 40 . I
Luminaire colour white