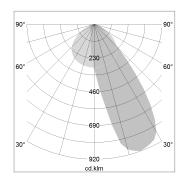

## LIGHT TECHNOLOGY

LED SMD linear
Light colour 830
Luminous flux 4800 lm
System power 35 W
Luminaire Efficiency 137 lm/W
Reflector Half BatWing

Beam angle 30°