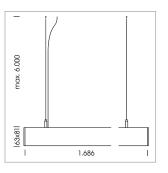

## beledi XS

Article number: 70650106

## **LUMINAIRE**

Weight 3.2 kg
Protection rating . class IP 40 . I
Luminaire colour white