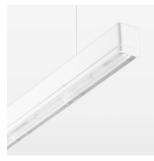

## beledi XS

Article number: 70650106

## **OPTIONAL**

Mounting Accessories

Light band with LED, rated life of the LED L80/B50 > 50000 h, colour rendering index CRI > 80, reflector with homogeneous light distribution pattern, lens optics made of PMMA, luminaire insert sheet steel, powder-coated, white