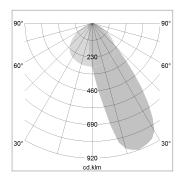

## LIGHT TECHNOLOGY

LED SMD linear
Light colour 830
Luminous flux 6000 lm
System power 44.5 W
Luminaire Efficiency 135 lm/W
Reflector Half BatWing

Beam angle 30°