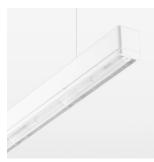

## beledi XS

Article number: 70650109

## **OPTIONAL**

Mounting Accessories

Light band with LED, rated life of the LED L80/B50 > 50000 h, colour rendering index CRI > 80, reflector with homogeneous light distribution pattern, lens optics made of PMMA, luminaire insert sheet steel, powder-coated, white