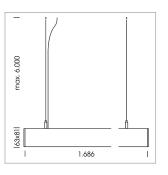

## **LUMINAIRE**

Weight 3.2 kg
Protection rating . class IP 40 . I
Luminaire colour white

## **OPTIONAL**

Mounting Accessories

Light band with LED, rated life of the LED L80/B50 > 50000 h, colour rendering index CRI > 80, reflector with homogeneous light distribution pattern, lens optics made of PMMA, luminaire insert sheet steel, powder-coated, white