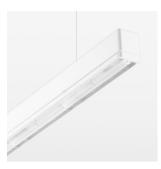

## beledi XS

Article number: 70650110

## **LUMINAIRE**

Weight 3.2 kg
Protection rating . class IP 40 . I
Luminaire colour white

## **OPTIONAL**

Mounting Accessories

Light band with LED, rated life of the LED L80/B50 > 50000 h, colour rendering index CRI > 80, reflector with homogeneous light distribution pattern, lens optics made of PMMA, luminaire insert sheet steel, powder-coated, white