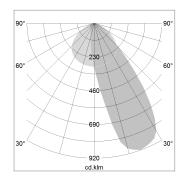

## LIGHT TECHNOLOGY

LED SMD linear
Light colour 830
Luminous flux 9000 lm
System power 73.5 W
Luminaire Efficiency 122 lm/W
Reflector Half BatWing
Beam angle 30°