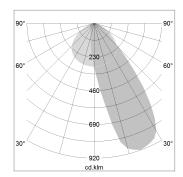

## LIGHT TECHNOLOGY

LED SMD linear
Light colour 840
Luminous flux 3200 lm
System power 22.5 W
Luminaire Efficiency 142 lm/W
Reflector Half BatWing

Beam angle 30°