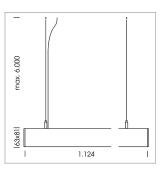

## beledi XS

Article number: 70650200

## **LUMINAIRE**

Weight 3.2 kg
Protection rating . class IP 40 . I
Luminaire colour white