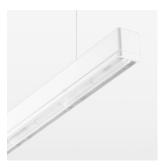

## beledi XS

Article number: 70650200

## **OPTIONAL**

Mounting Accessories

Light band with LED, rated life of the LED L80/B50 > 50000 h, colour rendering index CRI > 80, reflector with homogeneous light distribution pattern, lens optics made of PMMA, luminaire insert sheet steel, powder-coated, white