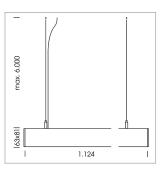

## beledi XS

Article number: 70650403

## **LUMINAIRE**

Weight 3.2 kg
Protection rating . class IP 40 . I
Luminaire colour silver