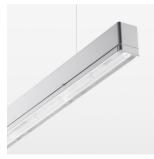

## beledi XS

Article number: 70650403

## **LUMINAIRE**

Weight 3.2 kg
Protection rating . class IP 40 . I
Luminaire colour silver

## **OPTIONAL**

Mounting Accessories

Light band with LED, rated life of the LED L80/B50 > 50000 h, colour rendering index CRI > 80, reflector with homogeneous light distribution pattern, lens optics made of PMMA, luminaire insert sheet steel, powder-coated, silver