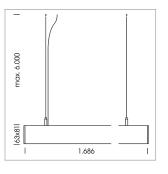

## **LUMINAIRE**

Weight 3.2 kg
Protection rating . class IP 40 . I
Luminaire colour black

## **OPTIONAL**

Mounting Accessories

Light band with LED, rated life of the LED L80/B50 > 50000 h, colour rendering index CRI > 80, reflector with homogeneous light distribution pattern, lens optics made of PMMA, luminaire insert sheet steel, powder-coated, black