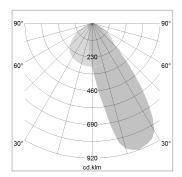

## LIGHT TECHNOLOGY

LED SMD linear
Light colour 830
Luminous flux 4800 lm
System power 35 W
Luminaire Efficiency 137 lm/W
Reflector Half BatWing
Beam angle 30°