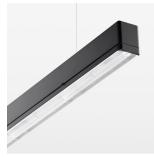

## beledi XS

Article number: 70650707

## **LUMINAIRE**

Weight 3.2 kg
Protection rating . class IP 40 . I
Luminaire colour black

## **OPTIONAL**

Mounting Accessories

Light band with LED, rated life of the LED L80/B50 > 50000 h, colour rendering index CRI > 80, reflector with homogeneous light distribution pattern, lens optics made of PMMA, luminaire insert sheet steel, powder-coated, black