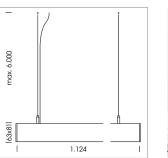

## LUMINAIRE

Weight Protection rating . class Luminaire colour 3.2 kg IP 40 . I white

## OPTIONAL

Mounting Accessories

Light band with LED, rated life of the LED L80/B50 > 50000 h, colour rendering index CRI > 80, reflector with homogeneous light distribution pattern, lens optics made of PMMA, luminaire insert sheet steel, powder-coated, white