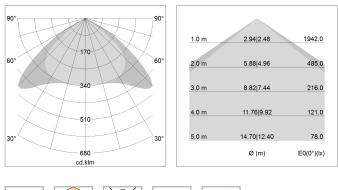

## LIGHT TECHNOLOGY

| LED                  | SMD linear    |
|----------------------|---------------|
| Light colour         | 830           |
| Luminous flux        | 6000 lm       |
| System power         | 44.5 W        |
| Luminaire Efficiency | 135 lm/W      |
| Reflector            | Xtra WideBeam |