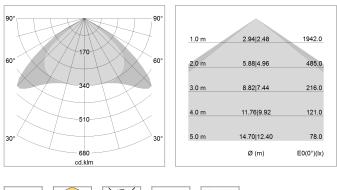

## LIGHT TECHNOLOGY

| LED                  | SMD linear    |
|----------------------|---------------|
| Light colour         | 830           |
| Luminous flux        | 6000 lm       |
| System power         | 40.5 W        |
| Luminaire Efficiency | 148 lm/W      |
| Reflector            | Xtra WideBeam |