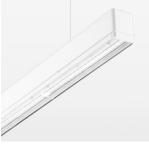

## LIGHT TECHNOLOGY

| LED                  | SMD linear    |
|----------------------|---------------|
| Light colour         | 830           |
| Luminous flux        | 6000 lm       |
| System power         | 40.5 W        |
| Luminaire Efficiency | 148 lm/W      |
| Reflector            | Xtra WideBeam |

## OPTIONAL

Mounting Accessories

Light band with LED, rated life of the LED L80/B50 > 50000 h, colour rendering index CRI > 80, reflector with homogeneous light distribution pattern, lens optics made of PMMA, luminaire insert sheet steel, powder-coated, white