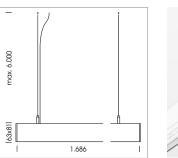

## LUMINAIRE

Weight Protection rating . class Luminaire colour 3.2 kg IP 40 . I white

## OPTIONAL

Mounting Accessories

Light band with LED, rated life of the LED L80/B50 > 50000 h, colour rendering index CRI > 80, reflector with homogeneous light distribution pattern, lens optics made of PMMA, luminaire insert sheet steel, powder-coated, white