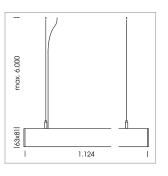

## beledi XS

Article number: 70660114

## LUMINAIRE

Weight 3.2 kg
Protection rating . class IP 40 . I
Luminaire colour white