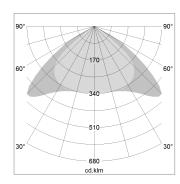

## LIGHT TECHNOLOGY

LED SMD linear
Light colour 830
Luminous flux 4000 lm
System power 27 W
Luminaire Efficiency 148 lm/W
Reflector Xtra WideBeam