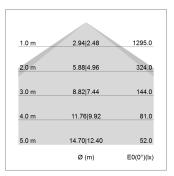

## LIGHT TECHNOLOGY

LED SMD linear
Light colour 830
Luminous flux 4000 lm
System power 27 W
Luminaire Efficiency 148 lm/W
Reflector Xtra WideBeam