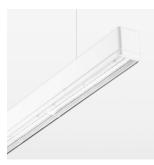

## beledi XS

Article number: 70660114

## LUMINAIRE

Weight 3.2 kg
Protection rating . class IP 40 . I
Luminaire colour white

## **OPTIONAL**

Mounting Accessories

Light band with LED, rated life of the LED L80/B50 > 50000 h, colour rendering index CRI > 80, reflector with homogeneous light distribution pattern, lens optics made of PMMA, luminaire insert sheet steel, powder-coated, white