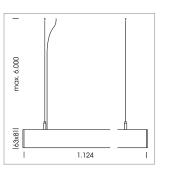

## OPTIONAL

Mounting Accessories

Light band with LED, rated life of the LED L80/B50 > 50000 h, colour rendering index CRI > 80, reflector with homogeneous light distribution pattern, lens optics made of PMMA, luminaire insert sheet steel, powder-coated, white