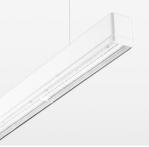

## LIGHT TECHNOLOGY

| LED                  | SMD linear    |
|----------------------|---------------|
| Light colour         | 830           |
| Luminous flux        | 4000 lm       |
| System power         | 27 W          |
| Luminaire Efficiency | 148 lm/W      |
| Reflector            | Xtra WideBeam |