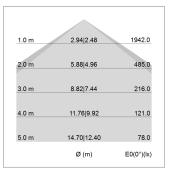

## LIGHT TECHNOLOGY

LED SMD linear
Light colour 830
Luminous flux 6000 lm
System power 44.5 W
Luminaire Efficiency 135 lm/W
Reflector Xtra WideBeam