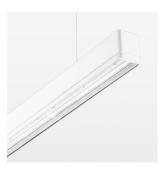

## beledi XS

Article number: 70660116

## LUMINAIRE

Weight 3.2 kg
Protection rating . class IP 40 . I
Luminaire colour white

## **OPTIONAL**

Mounting Accessories

Light band with LED, rated life of the LED L80/B50 > 50000 h, colour rendering index CRI > 80, reflector with homogeneous light distribution pattern, lens optics made of PMMA, luminaire insert sheet steel, powder-coated, white