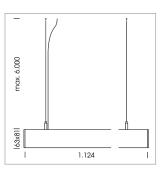

## beledi XS

Article number: 70660116

## LUMINAIRE

Weight 3.2 kg
Protection rating . class IP 40 . I
Luminaire colour white