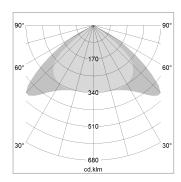

## LIGHT TECHNOLOGY

LED SMD linear
Light colour 830
Luminous flux 6000 lm
System power 44.5 W
Luminaire Efficiency 135 lm/W
Reflector Xtra WideBeam