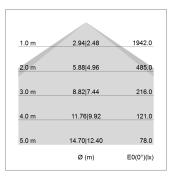

## LIGHT TECHNOLOGY

LED SMD linear
Light colour 830
Luminous flux 6000 lm
System power 44.5 W
Luminaire Efficiency 135 lm/W
Reflector Xtra WideBeam