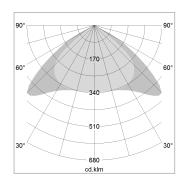

## LIGHT TECHNOLOGY

LED SMD linear
Light colour 830
Luminous flux 6000 lm
System power 44.5 W
Luminaire Efficiency 135 lm/W
Reflector Xtra WideBeam