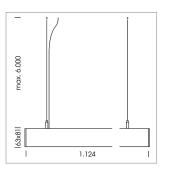

## LUMINAIRE

Weight 3.2 kg
Protection rating . class IP 40 . I
Luminaire colour white

## **OPTIONAL**

Mounting Accessories

Light band with LED, rated life of the LED L80/B50 > 50000 h, colour rendering index CRI > 80, reflector with homogeneous light distribution pattern, lens optics made of PMMA, luminaire insert sheet steel, powder-coated, white