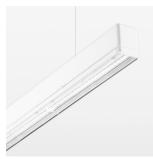

## beledi XS

Article number: 70660117

## **OPTIONAL**

Mounting Accessories

Light band with LED, rated life of the LED L80/B50 > 50000 h, colour rendering index CRI > 80, reflector with homogeneous light distribution pattern, lens optics made of PMMA, luminaire insert sheet steel, powder-coated, white