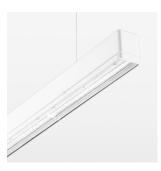

## beledi XS

Article number: 70660120

## LUMINAIRE

Weight 3.2 kg
Protection rating . class IP 40 . I
Luminaire colour white