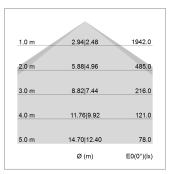

## LIGHT TECHNOLOGY

LED SMD linear
Light colour 830
Luminous flux 6000 lm
System power 40.5 W
Luminaire Efficiency 148 lm/W
Reflector Xtra WideBeam