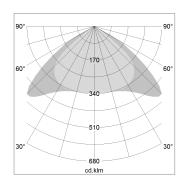

## LIGHT TECHNOLOGY

LED SMD linear
Light colour 830
Luminous flux 6000 lm
System power 40.5 W
Luminaire Efficiency 148 lm/W
Reflector Xtra WideBeam