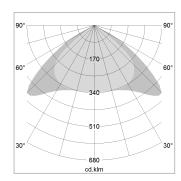

## LIGHT TECHNOLOGY

LED SMD linear
Light colour 830
Luminous flux 6000 lm
System power 40.5 W
Luminaire Efficiency 148 lm/W
Reflector Xtra WideBeam