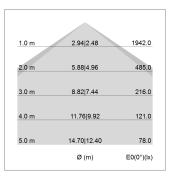

## LIGHT TECHNOLOGY

LED SMD linear
Light colour 830
Luminous flux 6000 lm
System power 40.5 W
Luminaire Efficiency 148 lm/W
Reflector Xtra WideBeam