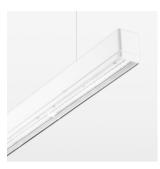

## beledi XS

Article number: 70660122

## LUMINAIRE

Weight 3.2 kg
Protection rating . class IP 40 . I
Luminaire colour white

## **OPTIONAL**

Mounting Accessories

Light band with LED, rated life of the LED L80/B50 > 50000 h, colour rendering index CRI > 80, reflector with homogeneous light distribution pattern, lens optics made of PMMA, luminaire insert sheet steel, powder-coated, white