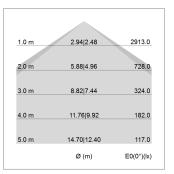

## LIGHT TECHNOLOGY

LED SMD linear
Light colour 830
Luminous flux 9000 lm
System power 66.5 W
Luminaire Efficiency 135 lm/W
Reflector Xtra WideBeam