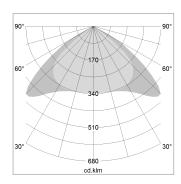

## LIGHT TECHNOLOGY

LED SMD linear
Light colour 830
Luminous flux 9000 lm
System power 66.5 W
Luminaire Efficiency 135 lm/W
Reflector Xtra WideBeam