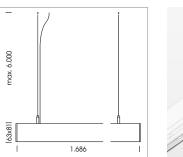

## LUMINAIRE

Weight Protection rating . class Luminaire colour 3.2 kg IP 40 . I white

## **OPTIONAL**

Mounting Accessories

Light band with LED, rated life of the LED L80/B50 > 50000 h, colour rendering index CRI > 80, reflector with homogeneous light distribution pattern, lens optics made of PMMA, luminaire insert sheet steel, powder-coated, white