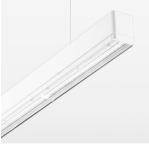

## LIGHT TECHNOLOGY

| LED                  | SMD linear    |
|----------------------|---------------|
| Light colour         | 830           |
| Luminous flux        | 9000 lm       |
| System power         | 66.5 W        |
| Luminaire Efficiency | 135 lm/W      |
| Reflector            | Xtra WideBeam |