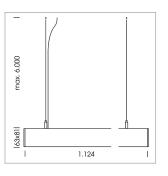

## LUMINAIRE

Weight 3.2 kg
Protection rating . class IP 40 . I
Luminaire colour white