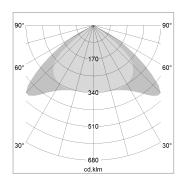

## LIGHT TECHNOLOGY

LED SMD linear
Light colour 840
Luminous flux 3200 lm
System power 20 W
Luminaire Efficiency 160 lm/W
Reflector Xtra WideBeam