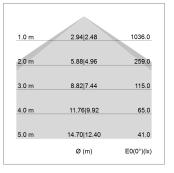

## LIGHT TECHNOLOGY

LED SMD linear
Light colour 840
Luminous flux 3200 lm
System power 20 W
Luminaire Efficiency 160 lm/W
Reflector Xtra WideBeam