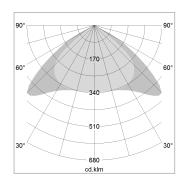

## LIGHT TECHNOLOGY

LED SMD linear
Light colour 840
Luminous flux 4000 lm
System power 25.5 W
Luminaire Efficiency 157 lm/W
Reflector Xtra WideBeam