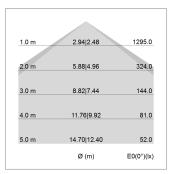

## LIGHT TECHNOLOGY

LED SMD linear
Light colour 840
Luminous flux 4000 lm
System power 25.5 W
Luminaire Efficiency 157 lm/W
Reflector Xtra WideBeam