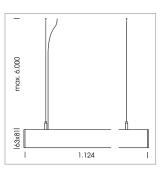

## LUMINAIRE

Weight 3.2 kg
Protection rating . class IP 40 . I
Luminaire colour white