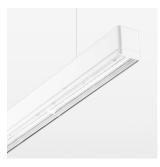

## beledi XS

Article number: 70660203

## **OPTIONAL**

Mounting Accessories

Light band with LED, rated life of the LED L80/B50 > 50000 h, colour rendering index CRI > 80, reflector with homogeneous light distribution pattern, lens optics made of PMMA, luminaire insert sheet steel, powdercoated, white