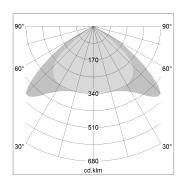

## LIGHT TECHNOLOGY

LED SMD linear
Light colour 840
Luminous flux 6000 lm
System power 42 W
Luminaire Efficiency 143 lm/W
Reflector Xtra WideBeam