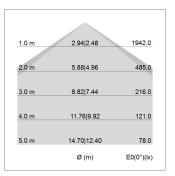

## LIGHT TECHNOLOGY

LED SMD linear
Light colour 840
Luminous flux 6000 lm
System power 42 W
Luminaire Efficiency 143 lm/W
Reflector Xtra WideBeam