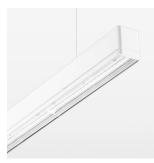

## beledi XS

Article number: 70660205

## **OPTIONAL**

Mounting Accessories

Light band with LED, rated life of the LED L80/B50 > 50000 h, colour rendering index CRI > 80, reflector with homogeneous light distribution pattern, lens optics made of PMMA, luminaire insert sheet steel, powder-coated, white