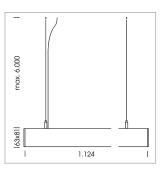

## beledi XS

Article number: 70660205

## LUMINAIRE

Weight 3.2 kg
Protection rating . class IP 40 . I
Luminaire colour white