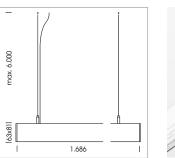

## LUMINAIRE

Weight Protection rating . class Luminaire colour 3.2 kg IP 40 . I white

## OPTIONAL

Mounting Accessories

Light band with LED, rated life of the LED L80/B50 > 50000 h, colour rendering index CRI > 80, reflector with homogeneous light distribution pattern, lens optics made of PMMA, luminaire insert sheet steel, powder-coated, white