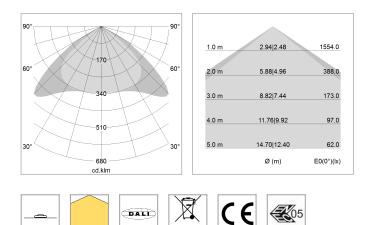

## LIGHT TECHNOLOGY

| LED                  | SMD linear    |
|----------------------|---------------|
| Light colour         | 840           |
| Luminous flux        | 4800 lm       |
| System power         | 30 W          |
| Luminaire Efficiency | 160 lm/W      |
| Reflector            | Xtra WideBeam |