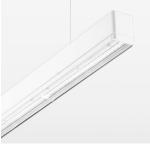

## LIGHT TECHNOLOGY

| LED                  | SMD linear    |
|----------------------|---------------|
| Light colour         | 840           |
| Luminous flux        | 4800 lm       |
| System power         | 30 W          |
| Luminaire Efficiency | 160 lm/W      |
| Reflector            | Xtra WideBeam |

## OPTIONAL

Mounting Accessories

Light band with LED, rated life of the LED L80/B50 > 50000 h, colour rendering index CRI > 80, reflector with homogeneous light distribution pattern, lens optics made of PMMA, luminaire insert sheet steel, powder-coated, white